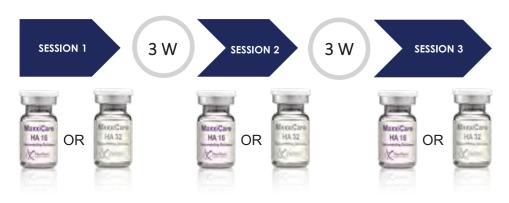

#### **INITIAL PROTOCOL**

3 sessions.

1 session at interval of 3 weeks.

#### **MAINTENANCE PROTOCOL**

1 session at interval of 3 - 4 months

## **PROTOCOLS**

**INITIAL PROTOCOL** 

INITIAL

PROTOOCOL

3 M