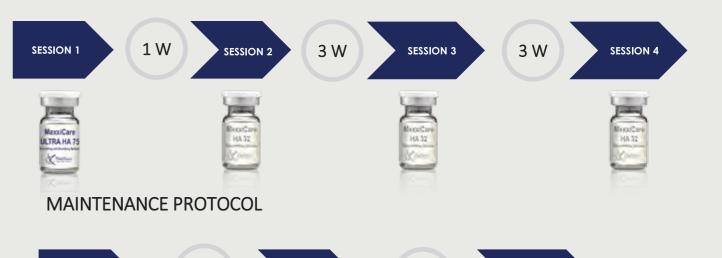

# 2. PROTOCOLS

#### **INITIAL PROTOCOL**

3 sessions.

1 session at interval of 3 weeks.

#### **MAINTENANCE PROTOCOL**

1 session at interval of 3 - 4 months

#### **BEST COMBINATION**

MaxxiCare HA16 - HA32 to maintain skin quality