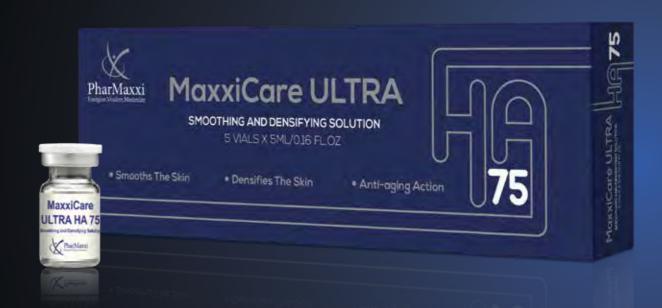

# MaxxiCare ULTRA

#### **MAXIMUM REJUVENATING THERAPY**

MaxxiCare ULTRA is made by a french laboratory specialized in cutting-edge research, development and manufacturing of anti-aging highly elaborated formulas.

Thanks to its strong knowledge and expertise, **MaxxiCare ULTRA** has been recognized as a pioneer in delivering specific complex with active ingredients combined with Hyaluronic acid. Our range is dedicated to medical aesthetic and cosmetology markets, to treat aging effects, aesthetic and various cosmetic concerns. Our products are distributed in over 40 countries through wide international distribution network.

# MaxxiCare ULTRA LJA 75

Natural plumped and dense looking-skin