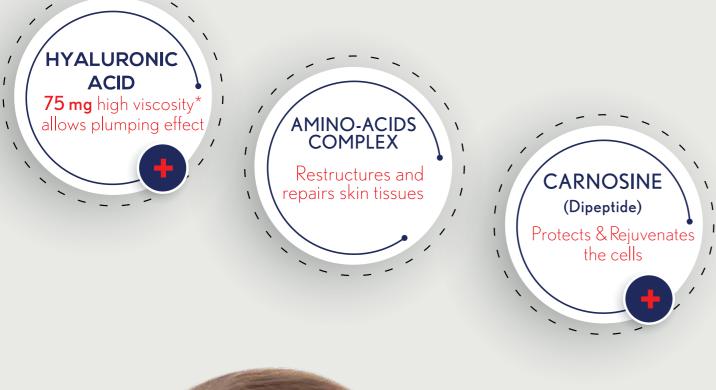

# MaxxiCare ULTRA LJA 75

Natural plumped and dense looking-skin

# 1. SKIN CONCERNS

- Loss of plumpness & density
- Ptosis
- Appearance of first wrinkles