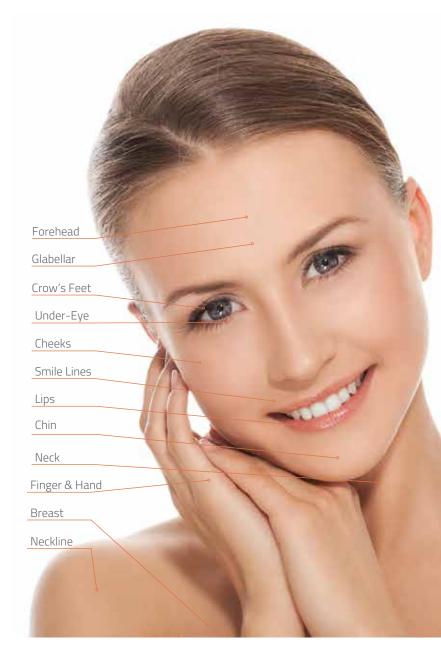

# 3.AREAS

- Face
- Decollete neck
- Back of hands
- Skin slackening on the body