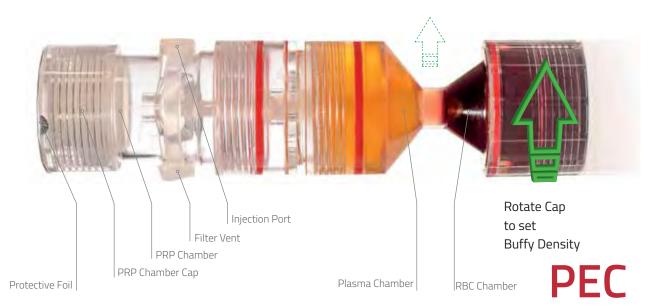

# PHARMAXXI Aesthetics





Manufactured for:

PharMaxxi Pharmaceutical LLC

40 Clinton st - STE L#32250, Newark / NJ, US, 07102 Email: info@pharmaxxi.com Website: www.pharmaxxi.com



## SELECT YOUR DESIRED PLASMA PRODUCT

### SET PATIENT SPECIFIC BUFFY DENSITY



#### Partial Buffy to Plasma:

| Platelets (            | 10³/μL)       | 152 (native) |
|------------------------|---------------|--------------|
| RBC (10 <sup>6</sup> / | μL)           | 0,04         |
| WBC (10 <sup>3</sup> / | /μL)          | 0,1          |
| Growth Fa              | ictor         |              |
| Expressio              |               |              |
| FGF                    |               | 55           |
| PDGF                   |               | 504          |
| VEGF                   |               | 19           |
| TGF-ß₁                 |               | 22.667       |
| TGF-B <sub>2</sub>     |               | 2.664        |
| TGF-ß₃                 |               | 1.420        |
|                        | Small portion |              |
|