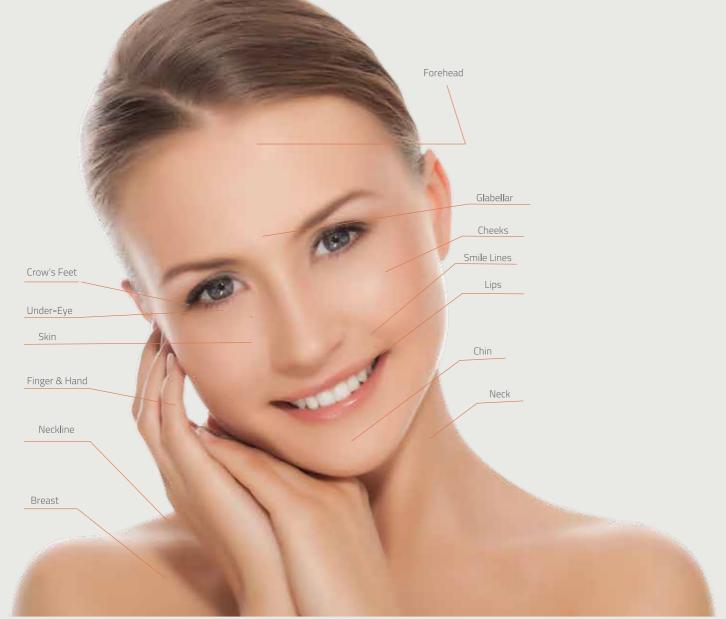

# 3.AREAS

- Face
- Decollete neck
- Back of hands
- Skin slackening on the body