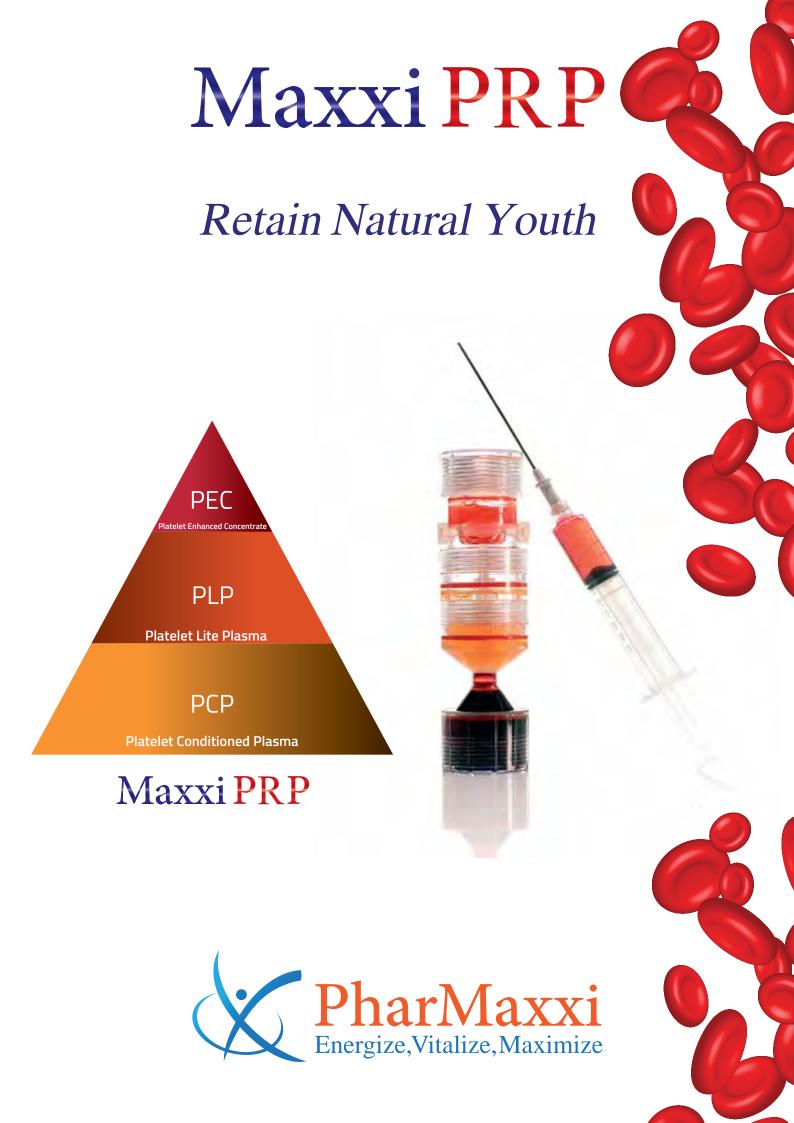

## SELECT YOUR DESIRED PLASMA PRODUCT

### SET PATIENT SPECIFIC BUFFY DENSITY

# Maxxi PRP